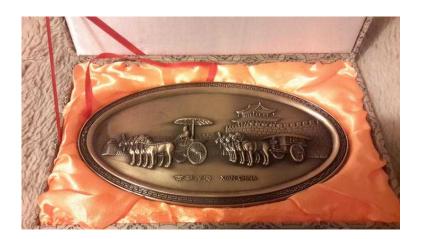

## **Chinese oriental plaque REDUCED (20 GBP)**

Location **South West, Avon** https://www.freeadsz.co.uk/x-212434-z

A very lovely oriental brass or bronze plaque, showing a scene from Xian in China And on the back is the description XIAN IS A WORLD RENOWNED HISTORICAL AND CULTURAL ANCIENT CAPITAL AND THE BEGINNING OF THE SILK ROAD £20 or any reasonable offer accepted;