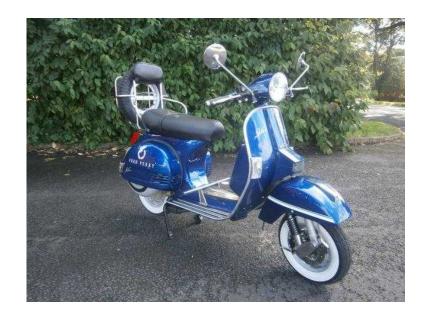

## LML Star 2015 (2,099 GBP)

Location **North, Merseyside** https://www.freeadsz.co.uk/x-212489-z

2015, Take a look at this LML Star 124 4T with Fred Perry graphics, here at KJM we can offer you a design of your choice, Fred Perry, The Jam, Target, This Fred Perry special makes a great looking retro scooter, we have 2 stroke 4 speed manual gearbox models at 1999.00 to 4 stroke manual and automatics from 2099.00, all our new LMLs come with 2 year warranty, we can offer 8.9 APR FINANCE OVER 4 YEARS, px and nationwide delivery arranged, call KJM Superbikes on 01257 451656, we have over 12 colours to choose.