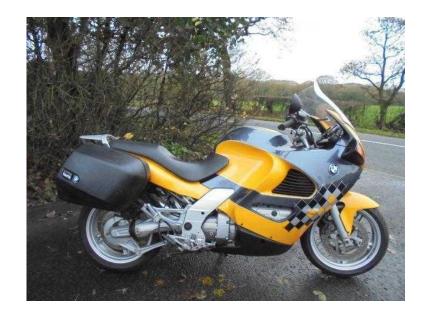

## BMW K1200 2001 (2,999 GBP)

Location **North, Merseyside** https://www.freeadsz.co.uk/x-212491-z

2001/Y, 18,618 Miles, Yes this a very nice BMW K1200RS ABS in black and yellow, just 2 owners from new and comes with the BMW owners handbook and service book with service history, both original keys, fitted with bar risers and a touring screen, ABS brakes, BMW hard luggage, adjustable screen, heated grips, the K1200 RS is the ideal touring bike that will eat up the miles with ease and at just 2999.00 its not going to break the bank, in fantastic low mileage condition, call KJM on 01257 451656, px and delivery.