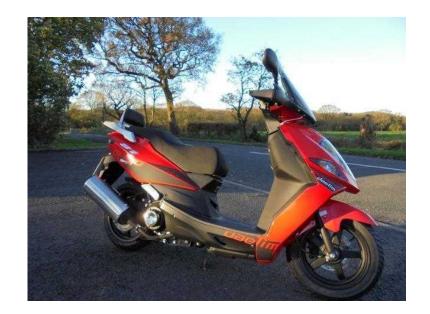

## Daelim S1 2015 (1,699 GBP)

Location **North, Merseyside** https://www.freeadsz.co.uk/x-212496-z

2015/15, 59 Miles, As new Daelim S1 125 sport in red, fantastic value at 1699.00 thats 300.00 saving on new RRP, just 59 miles covered and comes with the owners handbook and both keys, fitted with the handguards and screen, balance of the 24 months warranty, great build quality and will return up to 100 MPG, huge under seat storage, side stand and main stand, this bike is as good as new and in stock now, call KJM Superbikes on 01257 451656, we can offer low cost finance, px and delivery.