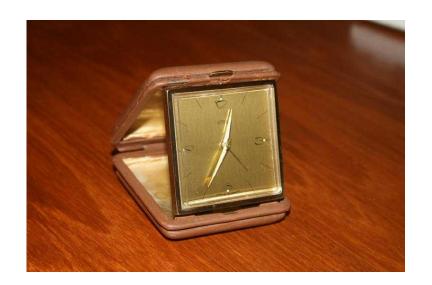

## **Collectible EMES Brass Travelling Alarm Clock in leather carry case. (5 GBP)**

Location South East, East Sussex https://www.freeadsz.co.uk/x-212507-z

circa 1950s in brass, in working order and good condition. The case is very slightly worn around the