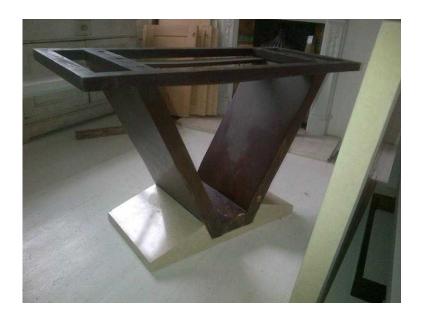

## Fab original art deco marble limestone top and base dining dinning table needs tlc (10

South East, East Sussex Location https://www.freeadsz.co.uk/x-212512-z

This is so amazing with such a stunning design and so typical of the 20's 30's with its inverted V shaped base. The top is made of solid stone with a stylish bevelled edge and is extremely heavy so will need 2 or 3 strong people to carry. I am unsure of the exact material it is off white and mottled so could be marble, quartz limestone or something similar. The base is also made of the same material and it supports the v uprights which hold the table top. This is where it needs some attention. The uprights have some damage to the bottom and will need either bracing or replacing by someone who knows what he is doing (sadly it is beyond our capabiliites) The top has solid marble corner braces and fixed right angled parts which slot onto the base. The top surface has a few uneven marks on it but it is perfectly useable as it is or it could be ground back to make it perfect again. With a little attention this could once more be a fabulous centrepiece to a room. The top measures almost 3 ft wide by 5ft 1" long so can seat up to 6 people comfortably. We can help with loading this end if needed or even deliver it locally for a small contribution towards our fuel cost as it will require a good sized van to transport it. We are happy to consider offers on this.