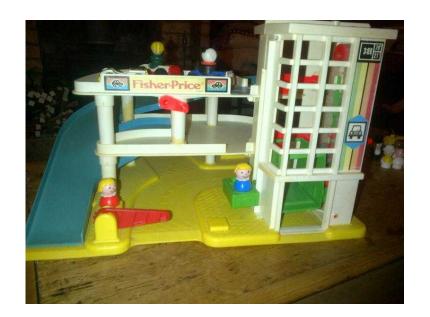

## Vintage Fisher Price little people play family garage car park with cars people (60 GBI

Location **South East, East Sussex** https://www.freeadsz.co.uk/x-212514-z

Wonderful bit of nostalgia for those of us(or our kids) who used to play with these in the 70's and 80's. The garage and multi storey car park has lots of exciting features(and no need of batteries!working vehicle lift with crank handle with tinging bell and automatic barrier lifting at each level. There is a little lift for the people at the side, an entrance barrier that is manually operated and a crank turned vehicle inspection lift. On the top floor is marked out parking bays with a working turntable(again hand turned with handle) and a curved road down to the ground floor. It come with four different coloured cars and 3 people and a dog(who can drive the cars). It is in good played with condition for its age, the lithos are looking a little tired but if wanted I can inform the buyer of a seller who prints high quality new replacements taken from the original decals and made by a professional commercial printer(as opposed to a poor quality photocopy) I also have a large number of other sets, Airport, Children's Hospital and play family barn as well as lots of individual items including swing, slide roundabout, minibus, construction vehicles, fire engines and zoo tram to name a few, (check them out on Gumtree in the meantime though I will be listing them on here when I have time) please ask if there is anything in particular you are looking for as I may be able to help.;