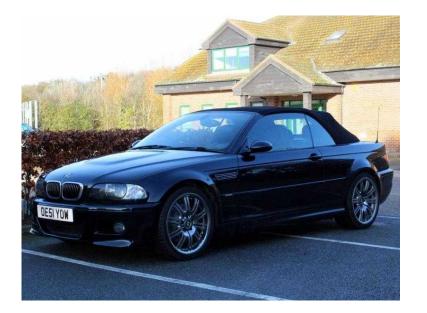

## BMW M3 2001 (6,500 GBP)

Location South East, East Sussex https://www.freeadsz.co.uk/x-212610-z

ABS, Immobiliser, Traction Control, Remote Central Locking, Power Steering, Air Conditioning, Climate Control, Cruise Control, Full Leather, Electric Seats, Electric Windows, Trip Computer, Front Fog Lamps, Power Hood, Parking Sensors, Height Adjustable Seat, Memory Seats, Adjustable Steering Column, Headlamp Jetwash, Sports Seats, Multi-function Steering Wheel, Rear Headrests, Multiple Airbags, Automatic Electric Windows, Metallic Paintwork, Colour Coded Body, Isofix, Delivery Available at cost, We provide an Inclusive Parts & Labour Guarantee, Extended Guarantees are