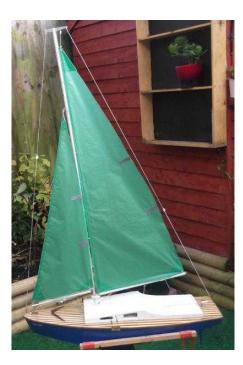

## Radio Controlled model yacht (35 GBP)

Location South East, Berkshire https://www.freeadsz.co.uk/x-212692-z

Scratch built Starlight based yacht. Timber body, aliminium masts and booms, plastic covered wire rigging. Rip stop sails. Sail servo fitted and servo to brass rudder. Transmitter and received needed to sail. Length approx. 29", beam 9". Buyer collect only due to weight of lead and height of rigging. reason for sale, too many boats now made and need the space. Has had very little use. ;