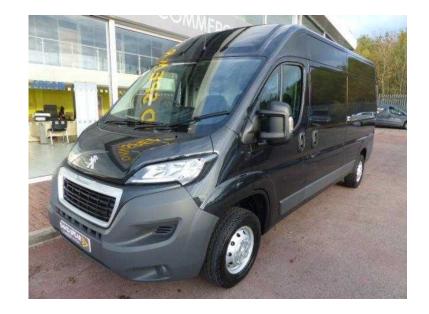

## **Peugeot Boxer 2015 (14,995 GBP)**

同学发生同

同学发生同

同等级同

Location Wales, South Glamorgan https://www.freeadsz.co.uk/x-212735-z

This Brand New Pre Registered vehicle is in stock and ready to drive away today. It benefits from of Air Con, Sat Nav, Cruise Control, Rear Parking Sensors, Electic Windows, Electric Mirrors, 6 Speed Gearbox and a Brand new Full Ply Lining Kit. -Grey on log book but looks black.. -, Please call our dedicated team of business specialists for more information \*\*\*\*\*LOW FINANCE RATES\*\*\*\*\*, PART EX VERY WELCOME. -, Full range of accessories and services available including Signwriting, Tow Bars, Roof Racks, Ply Lining etc.. -, NATIONWIDE Delivery Service available Cruise Control, Electric