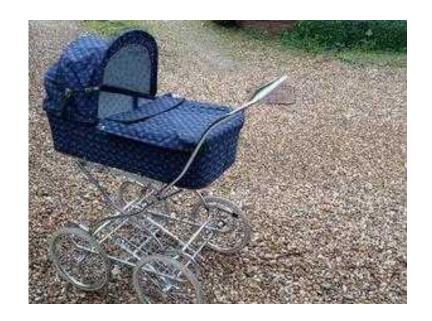

## Silver Cross Pioneer Pushchair And Carry-cot (250 GBP)

Location **East Midlands, Northamptonshire** https://www.freeadsz.co.uk/x-212737-z

Silver Cross Pioneer Black Pushchair and Carry Cot also included Simplicity infant car all interchange on chassis excellent.