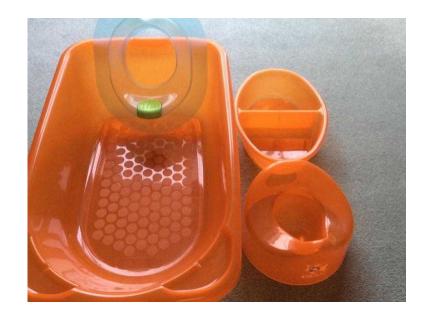

## **Baby Bath with Extras (5 GBP)**

Location **East Midlands, Northamptonshire** https://www.freeadsz.co.uk/x-212738-z

Orange baby bath with matching towel, potty and toiletry holder. Changing mat and trainer toilet seat. Also a nappy holder all in excellent condition.;