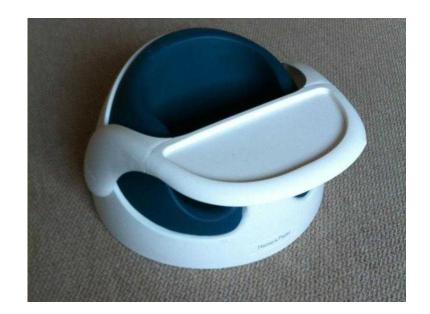

## **Mamas and Papas Baby Snug (10 GBP)**

Location **East Midlands, Northamptonshire** https://www.freeadsz.co.uk/x-212742-z

teal removable insert +

| 温暖          | Mamas and Papas Baby Snug                 |
|-------------|-------------------------------------------|
|             | https://www.freeadsz.co.uk/x-2127<br>42-z |
|             | Mamas and Papas Baby Snug                 |
|             | https://www.freeadsz.co.uk/x-2127<br>42-z |
|             | Mamas and Papas Baby Snug                 |
|             | https://www.freeadsz.co.uk/x-2127<br>42-z |
| 温料          | Mamas and Papas Baby Snug                 |
|             | https://www.freeadsz.co.uk/x-2127<br>42-z |
|             | Mamas and Papas Baby Snug                 |
|             | https://www.freeadsz.co.uk/x-2127<br>42-z |
|             | Mamas and Papas Baby Snug                 |
|             | https://www.freeadsz.co.uk/x-2127<br>42-z |
|             | Mamas and Papas Baby Snug                 |
|             | https://www.freeadsz.co.uk/x-2127<br>42-z |
|             | Mamas and Papas Baby Snug                 |
|             | https://www.freeadsz.co.uk/x-2127<br>42-z |
|             | Mamas and Papas Baby Snug                 |
|             | https://www.freeadsz.co.uk/x-2127<br>42-z |
| 聖極          | Mamas and Papas Baby Snug                 |
| 10 He 30 II | https://www.freeadsz.co.uk/x-2127<br>42-z |