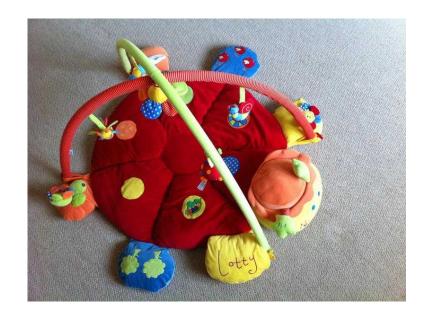

## **Mamas and Papas Playmat and Gym (10 GBP)**

Location **East Midlands, Northamptonshire** https://www.freeadsz.co.uk/x-212745-z

Lotty playmat and gym with lights and

| Í | Mamas and Papas Playmat                   |
|---|-------------------------------------------|
|   | ttps://www.freeadsz.co.uk/x-              |
|   | Mamas and Papas Playmat and Gym           |
|   | https://www.freeadsz.co.uk/x-2127<br>45-z |
|   | Mamas and Papas Playmat<br>and Gym        |
|   | https://www.freeadsz.co.uk/x-2127<br>45-z |
|   | Mamas and Papas Playmat<br>and Gym        |
|   | https://www.freeadsz.co.uk/x-2127<br>45-z |
|   | Mamas and Papas Playmat<br>and Gym        |
|   | https://www.freeadsz.co.uk/x-2127<br>45-z |
|   | Mamas and Papas Playmat<br>and Gym        |
|   | https://www.freeadsz.co.uk/x-2127<br>45-z |
|   | Mamas and Papas Playmat<br>and Gym        |
|   | https://www.freeadsz.co.uk/x-2127<br>45-z |
|   | Mamas and Papas Playmat<br>and Gym        |
|   | https://www.freeadsz.co.uk/x-2127<br>45-z |
|   | Mamas and Papas Playmat<br>and Gym        |
|   | https://www.freeadsz.co.uk/x-2127<br>45-z |
|   | Mamas and Papas Playmat<br>and Gym        |
|   | https://www.freeadsz.co.uk/x-2127<br>45-z |