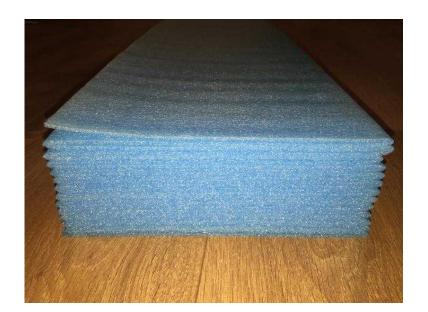

## Laminate floor underlay 20ft x 3ft 3 See description and photos (15 GBP)

South East, Surrey Location https://www.freeadsz.co.uk/x-212747-z

Laminate floor underlay: 20ft x 3ft 3 Cost me £24.99 yesterday but wont take back as dont have the packaging! £15 ono Collect from Horley or