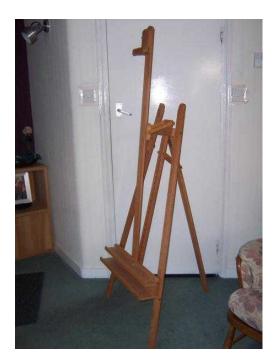

## Mabef artists lyre easel will take a canvas 49quot high (79 GBP)

Location **East of England, Essex** https://www.freeadsz.co.uk/x-212792-z

This hardly used lyre easel is in stain resistant beech wood & it will take a canvas up to 49" high. It is in very good.