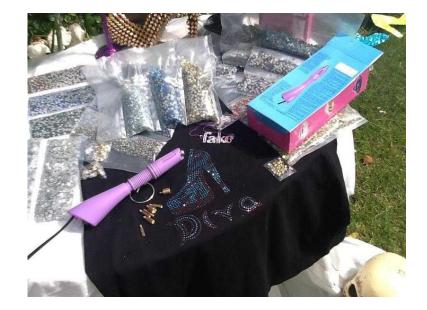

## Rhine stone wand (13 GBP)

Location North, Tyne And Wear https://www.freeadsz.co.uk/x-212799-z

rhine stone wand plus 200 crystal stone adjustable heat shield and stand soft

| 線線線 | Rhine            | stone         | wand   |
|-----|------------------|---------------|--------|
|     | https://www.free | eadsz.co.uk/  | x-2127 |
|     | Rhine            | stone         | wand   |
|     | https://www.fre  | eadsz.co.uk/  | x-2127 |
|     | Rhine            | stone         | wand   |
|     | https://www.fre  | eadsz.co.uk/; | x-2127 |
|     | Rhine            | stone         | wand   |
|     | https://www.free | eadsz.co.uk/  | x-2127 |
| 線線  | Rhine            | stone         | wand   |
|     | https://www.fre  | eadsz.co.uk/  | x-2127 |
|     | Rhine            | stone         | wand   |
|     | https://www.fre  | eadsz.co.uk/  | x-2127 |
|     | Rhine            | stone         | wand   |
|     | https://www.free | eadsz.co.uk/  | x-2127 |
|     | Rhine            | stone         | wand   |
|     | https://www.fre  | eadsz.co.uk/  | x-2127 |
|     | Rhine            | stone         | wand   |
|     | https://www.fre  | eadsz.co.uk/; | x-2127 |
|     | Rhine            | stone         | wand   |
|     | https://www.fre  | eadsz.co.uk/  | x-2127 |