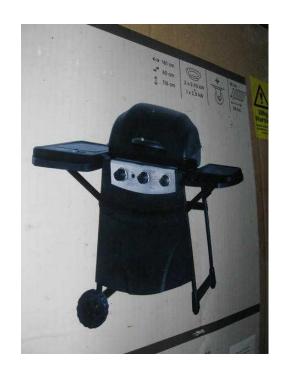

## Brand New Two Burner Gas Barbecue (50 GBP)

Location **South East, Surrey** https://www.freeadsz.co.uk/x-212854-z

This is a brand new (still boxed) two burner barbecue. It has two independently controlled burners, a fold down lid, push button ignition, and a porcelain enamel cooking grid. &pound