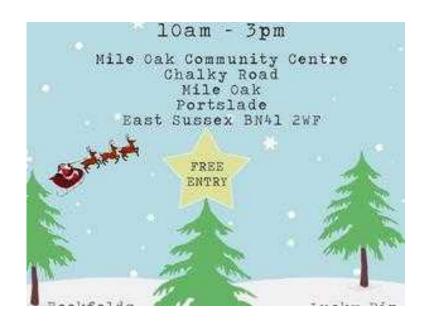

## **Chrismas fair**

Location South East, East Sussex https://www.freeadsz.co.uk/x-212883-z

St. Cuthman's church Whitehawk BN25HE 5th December. 12-3PM £1 entry per child. Covers: face painting, biscuit icing, games, crafts, santa. Christmas stalls for all.