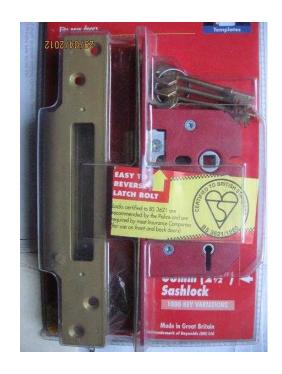

## Sashlock, ERA 5 lever sashlock, 63mm for (19 GBP)

Location Yorkshire and the Humber, West Yorkshire https://www.freeadsz.co.uk/x-212895-z

Sashlock, ERA 5 lever sashlock, 63mm for external door. Pack unopened, complete with screws, template and instructions,