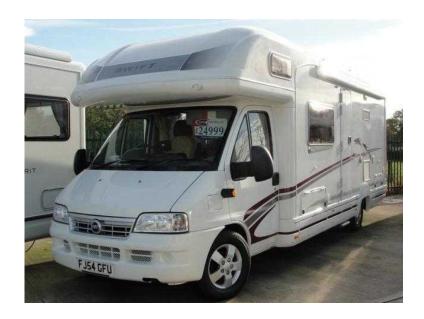

## Swift Kon-Tiki 655 2004 (24,999 GBP)

Location **East of England, Norfolk** https://www.freeadsz.co.uk/x-212923-z

Alarm, CD Player, 5 Berth, Overcab Bed, Bike Rack, Flyscreens, Blinds, Awning, Forward-facing seats, Rear Belts, Mains, Leisure Battery, Heating, Power Management, Hot Water, 3-Way Fridge, Sink/Drainer, 4-Burner Hob, Oven, Grill, Hob, Wardrobe, Shower, Hand Basin, Cassette Toilet, Ladder, Side Kitchen, Rear Washroom, Power steering, Central locking, Alarm, Electric windows, 3 point seatbelts, Reversing camera, Parking Camera, Blown Air Heating, Fridge Freezer, Heki Roof Light, On Board Water Tank, Roof Light, TV Aerial, Entry Step, Tow Bar, Roof Rack,