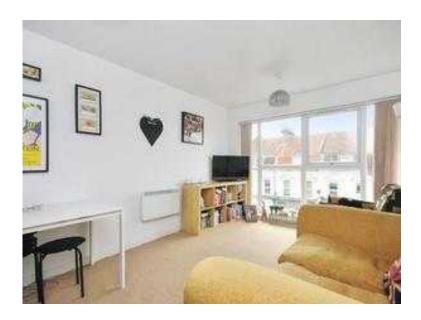

## 2 bedroom flat in St George (174,995 GBP)

https://www.freeadsz.co.uk/x-2129 30-z Location South West, Avon https://www.freeadsz.co.uk/x-212930-z

2 Bedroom Flat To Let: The Snowberry shrub offers interest all year round, much like the fantastic Snowberry Walk development in St George. Available to the market for the first time since new, this simply stunning two bed apartment offers stylish accommodation throughout and benefits from OSP and 5 years NHBC remaining! The flat itself boasts an impressive entrance hall leading to two well proportioned bedrooms, with the master benefitting from a modern ensuite. The hall with further take you to a well designed and tasteful family bathroom. To the farthest side you will be greeted with a spacious and inviting open plan lounge area with triple aspect windows. This ideal entertaining area is open to a modern fitted kitchen, perfect for cooking whilst enjoying the company of your guests! To the outside this impressive property comes complete with an allocated parking space and in addition several visitor spaces can be foundâ€l feeling tempted? Call us today. Access, Via Communal entrance. Stairs rising to top floor. Access, Via solid fire door leading into, Entrance hall, Doors to all rooms. Storage cupboard homing fuse box and hanging rail. Secondary cupboard homing water tank and shelving. Radiator. Secure entrance system. Smoke alarm. Laminate flooring. Door to, Kitchen/lounge, Lounge/diner w: 4.09m x l: 4.11m, uPVC double glazed window to front and side. Radiator x 2. Laminate flooring. Television, phone and power points. Kitchen w: 4.09m x l: 4.11m, uPVC double glazed window to rear aspect. Modern range of wood effect wall and base units with laminate roll edge work surfaces over. Stainless steel sink and drainer unit with mixer tap over. Fitted electric oven with gas hob and electric extractor fan over. Integrated fridge/freezer and washing machine. Wall mounted housed 'Potterton' boiler. Laminate up stands. Down lights. Laminate flooring. Power points. Master bedroom w: 2.64m x I: 3.71m, uPVC double glazed window to front aspect. Radiator. Fitted wardrobe. Television and power