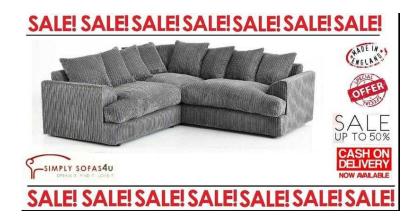

## Jamba Lush Jumbo Cord Corner Suite In Grey (319.99 GBP)

Location North, South Wirral https://www.freeadsz.co.uk/x-212947-z

BRAND NEW AND SEALED SOFA PACKAGES READY TO GO INTO YOUR HOME FREE MATCHING FOOTSTOOL!!

Jamba Corner Suite - £319.99 SPECIAL OFFER PRICE HURRY WHILST STOCK LASTS !!

## Description

Another hugely in demand sofa, the Jamba Corner group really does give you that magic touch with its unique design and ability to be able to adapt to your home environment. The material is soft lush jumbo cord with faux leather So popular amongst our customers, At such an affordable price with huge savings on RRP's, no one needs to miss out on this opportunity to enlighten their home with the glamour it deserves. All our range of sofas are independently tested and stringently prototyped before production commences, and passes all British Standards for general domestic use and furniture regulations for fire and safety including the current fire and furnishings Fire Safety regulations 1988. The Jamba sofa range is made with the highest quality materials. Only the best materials are used in the making of all of our