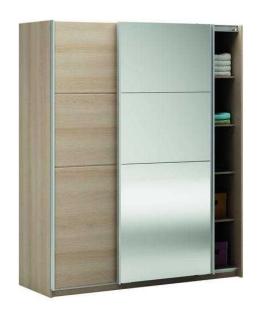

## Wardrobe Light Oak Sliding Mirrored Door Storage Space Internal Shelving (250 GBP)

Location London, London https://www.freeadsz.co.uk/x-212977-z

Wardrobe (only 8 months old - used ). I want to sell it due to 2 reasons .

- a) it is too large for my box room. I realized it after assembling the item.
- b) planning to move home. Whoever interested must pick it from my home pinner. You may also need to dismantle the item. I am not very good doing this one. So, think before you come home smile emoticon ( get the tools to dismantle as well ). Fairly good condition except few wrong nailing at the back side of the wardrobe. But this can be done beautifully when you assemble it again. picture 1 - is the picture captured from actual advertisement.

First come first serve This url is just give the idea about the product. original price - £350 +

| https://www.freeadsz.co.uk/x-2<br>77-z | Wardrobe Light Oak Sli<br>Mirrored Door Storage Sp<br>Internal Shel |
|----------------------------------------|---------------------------------------------------------------------|
| eeadsz                                 | Light<br>oor Sto                                                    |
| co.uk                                  | Oak<br>orage<br>S                                                   |
| ×                                      | < Sli<br>e Sp<br>Shel                                               |