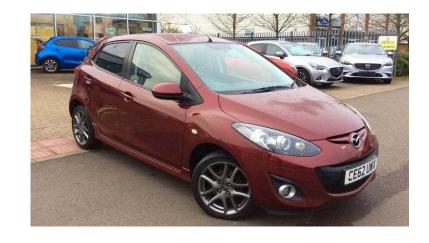

## Mazda Mazda2 2012 (6,850 GBP)

Location **North, Lancashire** https://www.freeadsz.co.uk/x-213028-z

|    | Mazda                   | Mazda2        | 2012  |
|----|-------------------------|---------------|-------|
|    | https://www.fre<br>28-z | eadsz.co.uk/x | -2130 |
|    | Mazda                   | Mazda2        | 2012  |
|    | https://www.fre<br>28-z | eadsz.co.uk/x | -2130 |
| 10 | Mazda                   | Mazda2        | 2012  |
|    | https://www.fre<br>28-z | eadsz.co.uk/x | -2130 |
|    | Mazda                   | Mazda2        | 2012  |
|    | https://www.fre         | eadsz.co.uk/x | -2130 |
|    | Mazda                   | Mazda2        | 2012  |
|    | https://www.fre<br>28-z | eadsz.co.uk/x | -2130 |
|    | Mazda                   | Mazda2        | 2012  |
|    | https://www.fre         | eadsz.co.uk/x | -2130 |
|    | Mazda                   | Mazda2        | 2012  |
|    | https://www.fre         | eadsz.co.uk/x | -2130 |
|    | Mazda                   | Mazda2        | 2012  |
|    | https://www.fre<br>28-z | eadsz.co.uk/x | -2130 |
|    | Mazda                   | Mazda2        | 2012  |
|    | https://www.fre         | eadsz.co.uk/x | -2130 |
|    | Mazda                   | Mazda2        | 2012  |
|    | https://www.fre<br>28-z | eadsz.co.uk/x | -2130 |