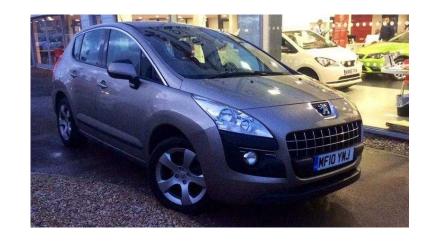

## Peugeot 3008 2010 (70 GBP)

Location **North, Lancashire** https://www.freeadsz.co.uk/x-213031-z

|         | Peugeot                    | 3008        | 2010             |
|---------|----------------------------|-------------|------------------|
|         | https://www.freead         | dsz.co.uk/  | <-2130           |
|         | Peugeot                    | 3008        | 2010             |
|         | https://www.freead         | dsz.co.uk/) | <b>&lt;-2130</b> |
|         | Peugeot                    | 3008        | 2010             |
|         | https://www.freeau<br>31-z | dsz.co.uk/  | <b>&lt;-2130</b> |
|         | Peugeot                    | 3008        | 2010             |
|         | https://www.freeau<br>31-z | dsz.co.uk/  | ×-2130           |
|         | Peugeot                    | 3008        | 2010             |
|         | https://www.freead         | dsz.co.uk/) | <-2130           |
|         | Peugeot                    | 3008        | 2010             |
|         | https://www.freead         | dsz.co.uk/  | <-2130           |
|         | Peugeot                    | 3008        | 2010             |
|         | https://www.freead         | dsz.co.uk/  | <b>&lt;-2130</b> |
|         | Peugeot                    | 3008        | 2010             |
|         | https://www.freead         | dsz.co.uk/  | <-2130           |
|         | Peugeot                    | 3008        | 2010             |
|         | https://www.freead         | dsz.co.uk/) | <b>&lt;-2130</b> |
|         | Peugeot                    | 3008        | 2010             |
| <b></b> | https://www.freeau<br>31-z | dsz.co.uk/  | k-2130           |