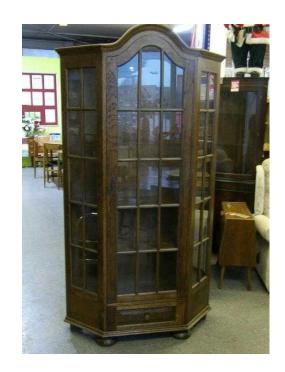

## SALE NOW ON Oak Display Cabinet Shelving Unit, VGC, Was 165, Now 132 (132 GBP

South East, West Sussex Location https://www.freeadsz.co.uk/x-213048-z

Was £165, Now £132 in our 20% off all items sale! Sale ends 30/11/15 Beautiful oak display cabinet viewing highly recommended - Measures H194cm, W101cm, D32cm (Pc450) View this & lots more at The Recycled Goods Factory's 5000 sq ft Showroom OPEN 7 days a week The Recycled Goods Factory, 44 Chartwell Rd, Lancing Business Park, BN15 8UE OPEN Mon-Sat 10am-7pm & Sunday 12-4pmFree & Easy Onsite Parking www.TheRGF.co