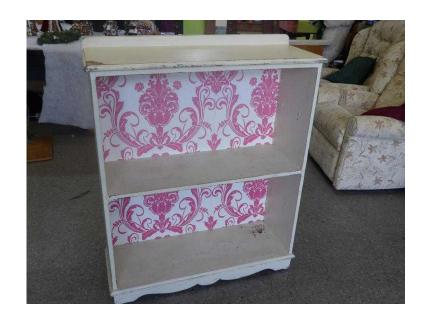

## SALE NOW ON Shelves In Need Of Painting Restoration - Great Project (20 GBP)

**South East, West Sussex** Location https://www.freeadsz.co.uk/x-213049-z

Was £25 Now £20 in our 20% off all items sale! Sale ends 30/11/15 Shelves - measure H103.5cm. W92cm, D34cm. (PC470) View this & lots more at The Recycled Goods Factory's 5000 sq ft Showroom OPEN 7 days a week The Recycled Goods Factory, 44 Chartwell Rd, Lancing Business Park, BN15 8UE OPEN Mon-Sat 10am-7pm & Sunday 12-4pmFree & Easy Onsite Parking www.TheRGF.co