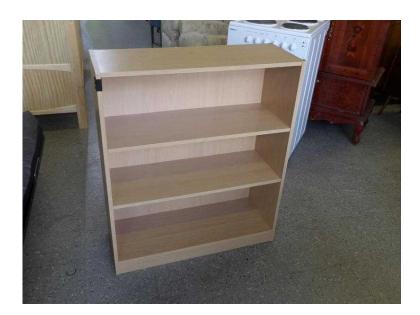

## **Beech effect shelves bookcase in our 20 off sale (20 GBP)**

Location South East, West Sussex https://www.freeadsz.co.uk/x-213052-z

Was £25 now £20 in our 20% off all items sale! Sale ends 30/11/15 Beech effect shelves / bookcase in good condition. The measurements are H-92cm W-78cm D-29cm (pc479) View this & lots more at The Recycled Goods Factory's 5000 sq ft Showroom OPEN 7 days a week The Recycled Goods Factory, 44 Chartwell Rd, Lancing Business Park, BN15 8UE OPEN Mon-Sat 10am-7pm & Sunday 12-4pmFree & Easy Onsite Parking www.TheRGF.co