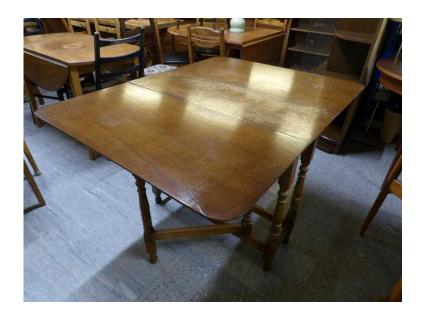

## Drop leaf dining table in our 20 off all items sale (52 GBP)

Location South East, West Sussex https://www.freeadsz.co.uk/x-213054-z

Was £65 Now £52 in our 20% off all items sale! Sale ends 30/11/15 Drop leaf dining table, the top needs a bit of work at it is a bit marked and worn. The measurements are H-75cm W-119cm / 30cm D-90.5cm (pc301) View this & lots more at The Recycled Goods Factory's 5000 sq ft Showroom OPEN 7 days a week The Recycled Goods Factory, 44 Chartwell Rd, Lancing Business Park, BN15 8UE OPEN Mon-Sat 10am-7pm & Sunday 12-4pm Free & Easy Onsite Parking www.TheRGF.co