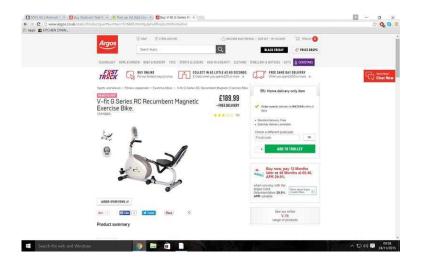

## V-FIT Recumbent Magnetic Exercise Bike. Ex Condition (90 GBP)

Location **East Midlands, Northamptonshire** https://www.freeadsz.co.uk/x-213087-z

For sale, V-FIT Recumbent Magnetic Exercise Bike. Ex Condition. As new.Comes from smoke/pet free home. Perfect working order. Collection only. Can deliver locally within 10 miles of NN3. £90 ovno With the G-RC cycle, you can peddle your way to fitness, and achieve your exercise goals in the comfort and safety of your own home. The G-RC Cycle has a robust tubular steel frame with a chip resistant finish. Contoured padded handlebars and a reach adjustable, deep padded seat gives you a comfortable ride.

7 function LCD exercise monitor that displays theoretical calorie burn, distance, hand pulse readings, scan, speed, time and total distance functions. Magnetic resistance system. Hand grip pulse sensor. Console feedback including: Theoretical calorie burn, distance, hand pulse, scan, speed, time and total distance modes. 8 level tension control. 6kg flywheel. Self levelling pedals with pedal straps. Adjustable seat. Maximum user weight 110kg (17st 5lb). General information: Batteries required 2 x AA (not included). Size H100, W64, D135cm. Weight 26kg. Transportation wheels;