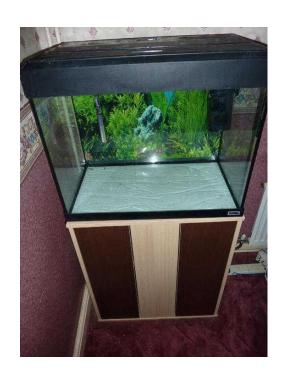

## FLUVAL ROMA 90 FISH TANK SYSTEM WITH PLINTH CUPBOARD amp FISH-KEEPIN

East Midlands, Northamptonshire Location https://www.freeadsz.co.uk/x-213093-z

Fluval Roma 90 with matching plinth / cupboard and a box of fish-keeping supplies. This is a 90 litre tank 24" long, 14" deep and 20" tall, and is complete with Fluval 2+ internal filter & pump, and Fluval electronic heater. Original fluorescent tube lighting has been replaced with an LED strip. Matching cupboard is 28" tall, in beech-effect laminate with 2 contrasting darker doors with magnetic catches. One cupboard has an internal shelf. Supplies include instruction books, various water and fish treatment chemicals, siphon tubes to aid cleaning and water replacement, and magnetic glass cleaner. Complete kit, all ready for setup with water and fish! Collection only, from.