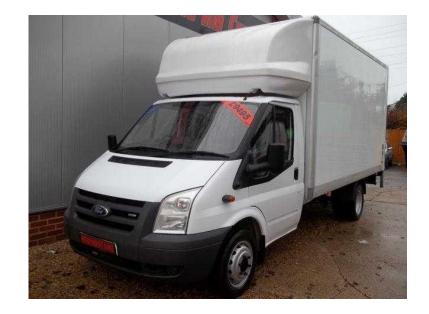

## Ford Transit 2008 (9,495 GBP)

Location **South East, East Sussex** https://www.freeadsz.co.uk/x-213108-z

Make: FORD, Series: TRANSIT, Model: T350EF 115HP, Body: LUTON, Colour: WHITE, Engine: 2402cc, Fuel type: DIESEL, Transmission: 6 SPEED MANUAL, Year: 2008, Mileage: 118