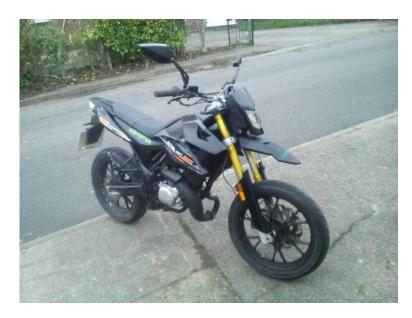

## Generic TRIGGER SM 50 2011 900 ono (900 GBP)

Location Wales, Gwent https://www.freeadsz.co.uk/x-213181-z

its a generic sm 50 trigger it has had a 90cc big bore kit fitted a naraku Racing Full Circle Crankshaft Carbon Racing Reed Valve Petals 21mm RACING CARBURETTOR new Main Crank Bearings and Seals new cables throtle oil and choke mot till 27th nov 2016 good tyres front and back lots of life in them only 4687km on clocks but it has had so much replaced in engine its like a new engine with about 10km on it runs well lots of power for size if you want to know anything else give me a call on 07914283309

am selling this for a freind he got this bike as a none runner and couldnt fix it so i got it and fixed it for him but he got a bike in the time it took me to fix it so now he wants to sell this