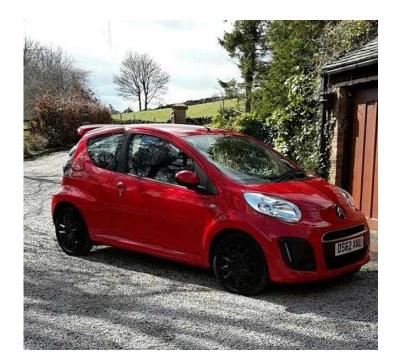

## Citroen C1 2013 (4,499 GBP)

Location **East Midlands, Derbyshire** https://www.freeadsz.co.uk/x-213215-z

No previous owners current owner had from new. Low mileage. Air con, central locking and electric windows. No road tax. Low insurance band. Currently has winter tyres on.;