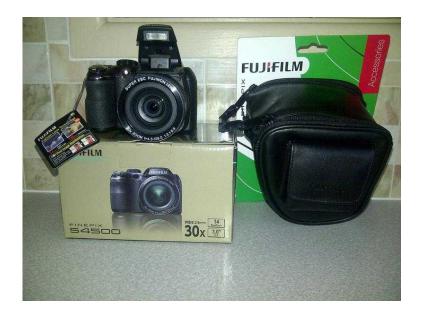

## **FUJI CAMERA (120 GBP)**

Location Wales, Mid Glamorgan https://www.freeadsz.co.uk/x-213239-z

FUJIFILM FINEPIX S4500 CAMERA 14MP. 30x OPTICAL ZOOM. 3" LCD SCREEN. WITH CASE. NEW (STILL IN)

| <u>-</u><br>                    | CAMERA     |
|---------------------------------|------------|
| https://www.freeadsz.co<br>39-z |            |
| FUJI                            | CAMERA     |
| https://www.freeadsz.cr<br>39-z | .uk/x-2132 |
| FC                              | CAMERA     |
| https://www.freeadsz.cc<br>39-z | .uk/x-2132 |
| FUJI                            | CAMERA     |
| https://www.freeadsz.cr<br>39-z | .uk/x-2132 |
| FUJI                            | CAMERA     |
| https://www.freeadsz.cv<br>39-z | .uk/x-2132 |
| FUJI                            | CAMERA     |
| https://www.freeadsz.cv<br>39-z | .uk/x-2132 |
| FUJI                            | CAMERA     |
| https://www.freeadsz.cr<br>39-z | .uk/x-2132 |
| FUJI                            | CAMERA     |
| https://www.freeadsz.cr<br>39-z | .uk/x-2132 |
| FUJI                            | CAMERA     |
| https://www.freeadsz.cr<br>39-z | .uk/x-2132 |
| FUJI                            | CAMERA     |
| https://www.freeadsz.cr<br>39-z | .uk/x-2132 |