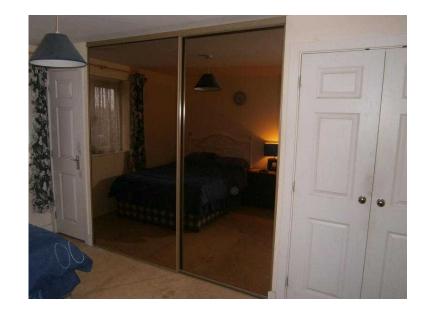

## Mirror wardrobe door (15 GBP)

Location South West, Isle Of Wight https://www.freeadsz.co.uk/x-213248-z

1 smoked glass mirror wardrobe door, ( there are 2 in the picture ) 228cm high x 124cm wide. Aluminium frame with 124cm of top and bottom runner. Small crack in one corner about 3in long, barely noticeable. £15,i can deliver locally for a small fee. NO TEXT MESSAGE'S.