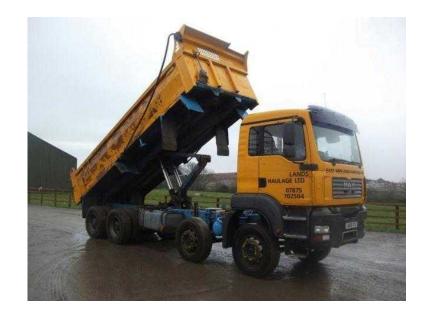

## **MAN TGA 2008**

Location **South West, Gloucestershire** https://www.freeadsz.co.uk/x-213259-z

2008 (08) MAN TG-A 35.400 8X4 BB DAY, POA, Category: Rigid Trucks, Body Type: Tipper, Make: MAN, Model: TG-A 35.400 8X4 BB DAY, Axle Config: 8x4, Reg Year: 08, Cab Type: Day cab, Transmission: Manual, Mileage: 458294 km, GVW: 32000 kg, Engine Capacity: 10518 cc, Body Condition: 85, Interior Condition: 85, Overall Condition: 85, Tyre Condition: