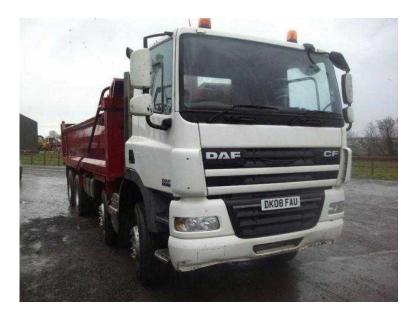

## DAF CF 2008 (22,500 GBP)

Location **South West, Gloucestershire** https://www.freeadsz.co.uk/x-213262-z

2008 (08) DAF TRUCKS CF85.360, £22,500 +VAT, Category: Rigid Trucks, Body Type: Tipper, Make: DAF TRUCKS, Model: CF85.360, Axle Config: 8x4, Reg Year: 08, Cab Type: Day cab, Transmission: Manual, Mileage: 251750 km, GVW: 32000 kg, Engine Capacity: 12900 cc, Body Condition: 85, Interior Condition: 85, Overall Condition: 85, Tyre Condition: