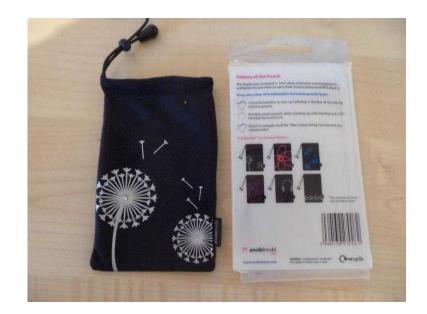

## Pop it in your pouch (2 GBP)

Location West Midlands, West Midlands https://www.freeadsz.co.uk/x-213336-z

Pop it in your pouch! For your MP3 Player, Camera or Phone Snazzy Little black carry soft material case for any of the above including carrying your money!