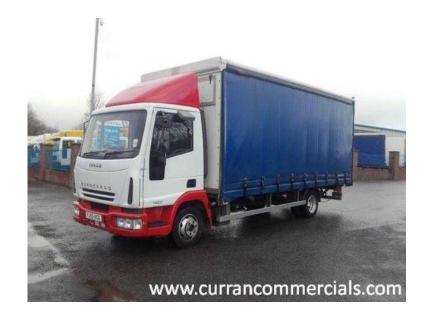

## Iveco 75E17 2005

Location Northern Ireland, County Down https://www.freeadsz.co.uk/x-213369-z

Emission standards Euro: 3, Number of seats: 3, No location available, Make Iveco, Model euro cargo, 2005 [55 plate] iveco 75e17 eurocargo 7.5 ton, 170 horse power 5 speed manual gear box, day cab 3 seats, 2 owners, tested till April, tyres over 60%, wind breaker, 20ft curtainsider with barn doors and 1 ton tuck away tail lift. This truck is in good original condition ready for work. Trade in considered, All modifications and paint work under taken, Delivery trough out the UK and Ireland, Export enquires welcome with worldwide shipping quotes available, Break Horse Power (BHP): 170, Year: 2005, Gear Box: manual, Axle configuration: 4 x 2, Number of cylinders: 4, Fuel type: diesel, Gross Vehicle Weight (KG): 7500, Wheelbase: mwb, Emission standards Euro: 3, Number of seats: 3, Cab type day cab, Question about this truck, 2005 [55 plate] iveco 75e17 eurocargo 7.5 ton, 170 horse power 5 speed manual gear box, day cab 3 seats, 2 owners, tested till April, tyres over 60%, wind breaker, 20ft curtainsider with barn doors and 1 ton tuck away tail lift. This truck is in good original condition ready for work. Trade in considered, All modifications and paint work under taken, Delivery trough out the UK and Ireland, Export enquires welcome with worldwide shipping quotes available, Suspension spring, Break Horse Power (BHP).