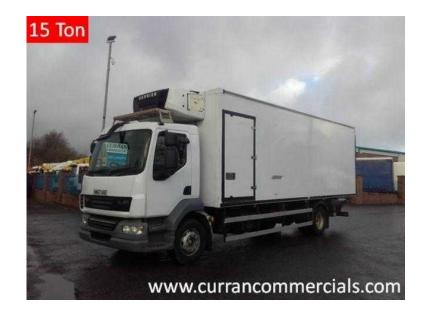

## **DAF LF 2007**

Location Northern Ireland, County Down https://www.freeadsz.co.uk/x-213370-z

Emission standards Euro: 4, Number of seats: 2, No location available, Make DAF, Model 55, 2007 [57 plate] Daf If 55 180 euro 4, 15 ton,day cab, 2 seats, 180 horse power, 6 speed manual tested till august, 1 owner 247000miles 23ft fridge body with side door, roller rear door, 1.5 ton tuck away tail lift, carrier supra 750 fridge motor driven from a independent engine or 3 phase electric will freeze till minus 20, separate diesel tank, tie rails, in cab controls and printer, This truck is in clean condition ready for work. All modifications and paint work under taken, Delivery trough out the UK and Ireland, Export enquires welcome with worldwide shipping quotes available, Break Horse Power (BHP): 180, Year: 2007, Gear Box: manual, Axle configuration: 4 x 2, Number of cylinders: 4, Fuel type: diesel, Gross Vehicle Weight (KG): 15000, Wheelbase: mwb, Emission standards Euro: 4, Number of seats: 2, Cab type day cab, Question about this truck, 2007 [57 plate] Daf If 55 180 euro 4, 15 ton, day cab, 2 seats, 180 horse power, 6 speed manual tested till august, 1 owner 247000miles 23ft fridge body with side door, roller rear door, 1.5 ton tuck away tail lift, carrier supra 750 fridge motor driven from a independent engine or 3 phase electric will freeze till minus 20, separate diesel tank, tie rails, in cab controls and printer, This truck is in clean condition ready for work. All modifications and paint work under taken, Delivery trough out the UK and Ireland, Export enquires welcome with worldwide shipping quotes available, Suspension spring, Break Horse Power (BHP),