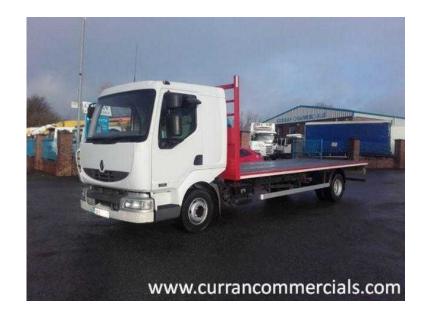

## **Renault Midlum 2006**

Location Northern Ireland, County Down https://www.freeadsz.co.uk/x-213371-z

Emission standards Euro: 3, Number of seats: 2, No location available, Make Renault, Model midlum, 2006 renault midlum 220dci 7.5 ton, 6 cylinder 220 horse power engine, 6 speed manual gearbox single sleeper cab 2seats, 242000km tested till december tyres over 60%, 20ft steel flat body with timber planked floor can sell chassie cab if required. This is a clean original lorry ready for work. All modifications and paint work under taken, Delivery trough out the UK and Ireland, Export enquires welcome with worldwide shipping quotes available, Break Horse Power (BHP): 220, Year: 2006, Gear Box: manual, Axle configuration: 4 x 2, Number of cylinders: 6, Fuel type: diesel, Gross Vehicle Weight (KG): 7500, Wheelbase: mwb, Emission standards Euro: 3, Number of seats: 2, Cab type day cab, Question about this truck, 2006 renault midlum 220dci 7.5 ton, 6 cylinder 220 horse power engine, 6 speed manual gearbox single sleeper cab 2seats, 242000km tested till december tyres over 60%, 20ft steel flat body with timber planked floor can sell chassie cab if required. This is a clean original lorry ready for work. All modifications and paint work under taken, Delivery trough out the UK and Ireland, Export enquires welcome with worldwide shipping quotes available, Suspension spring, Break Horse Power (BHP),