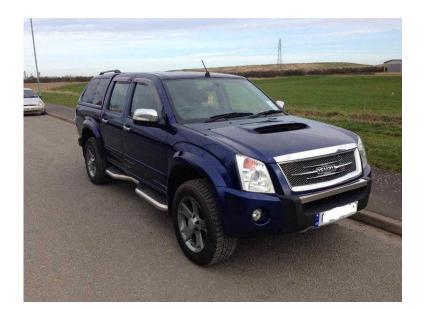

## Isuzu Rodeo 2010 (3,999 GBP)

Location Northern Ireland, County Down https://www.freeadsz.co.uk/x-213372-z

This top of the range vehicle comes in stunning metallic blue with truckman top with opening and privacy glass windows,trux load liner, and brand new tow bar fitted and electrics never used, Alloy wheels with brand new rear tyres and front like new,pioneer touch screen sat/nav/dvd/radio cd,two tone grey and black full leather with Isuzu embossed stitching,pas,cruise control,aircon,E/folding mirrors,4x E/windows,trip computer,crome side steps,front spots,remote central locking with 3.