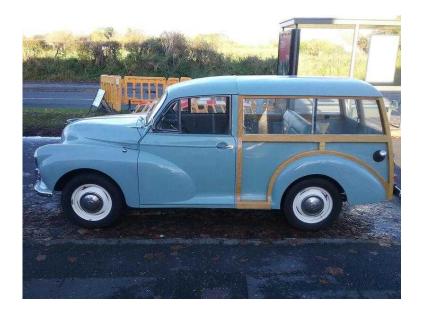

## **Morris Minor pre-1970 (7,500 GBP)**

回数还回

国際海田

回路 河

Location **South West, Somerset** https://www.freeadsz.co.uk/x-213380-z

同熟绘画

Fully restored 1968 Morris Minor Traveller, reconditioned engine, reborred, sleeved, 120 miles driven since, still running in. Bodywork and woodwork restored to a very high quality. New: gearbox, clutch, radiator, brakes, 12 months Mot. First to see will buy.;