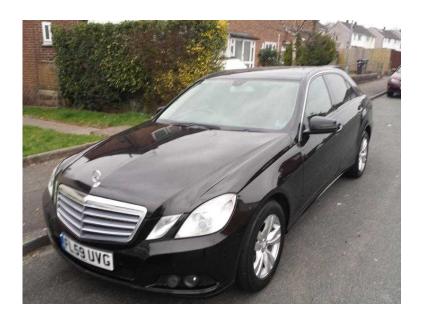

## Mercedes E-class 2009 newer shape black (8,295 GBP)

Location South West, Somerset https://www.freeadsz.co.uk/x-213384-z

2009 (59) MERCEDES-BENZ E200 BLUE-FICIENCY SE CDI, 4 Door Saloon, Fuel Type Diesel, Manual transmission, Black. Remote central locking alarm. Lcd radio cd display. Electronic stability control. Full black leather seats. Cruise control. Parking sensors. ALLOY wheels. Airbags everywhere. Very economic. So cheap to run. Service history. NEW brakes all around. Just serviced so nothing to do just drive this amazing car with comfort suspension. And all mercedes usual.