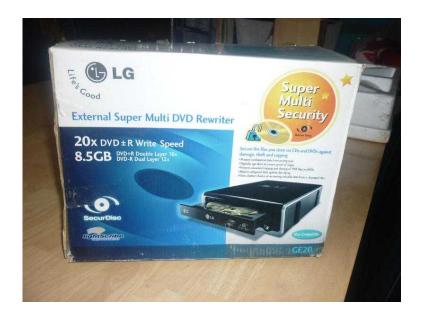

## LG-GE20-20X-Super-Multi-External-DVD-Rewriter-GE20 (15 GBP)

Location Yorkshire and the Humber, South Yorkshire https://www.freeadsz.co.uk/x-213395-z

Description The LG GE20 20X external USB 2.0 Super Multi drive lets you store audio, video, and files of any type from your PC or Mac. It's portable, so you can take it with you anywhere and access files, playback media or record, burn and play DVDs or CDs. With Lightscribe technology and a host of other advanced features, the GE20 gives you the freedom of portability Hardware SpecsSystem Requirements: Windows 2000/XP/Vista Or MacCD Read Speed: 20xCD Rewrite Speed: 32xCD Write Speed: 48xData Access Time: 220msDVD Read Speed: 12xDVD Rewrite Speed: 20xDVD Write Speed: 20xFeatures Back up your PC or Mac with easy to use softwareRecord, author and playback content on the DVD or CD media of your choiceProtect files stored on CD or DVD against damage, theft and copying with SecurDiscDesign and produce creative disc covers using LightScribe technologyUSB 2.0 connectivity makes the GE20 conveniently portableDual-layer technology means you can store up to 8.5GB of digital content on compatible DVD