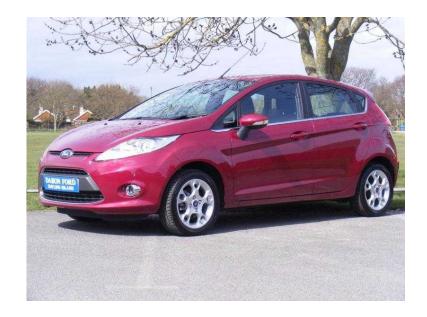

## Ford Fiesta 2012

Location **South West, Hampshire** https://www.freeadsz.co.uk/x-213430-z

Finished in Gleaming Red Paintwork with Complimenting Interior , this Fiesta Zetec has covered JUST 14,000 MILES ... and it is equipped with ... Immobiliser , Remote Central Locking , Power Steering , Heated Windscreen , Electric / Folding Mirrors , Parking Sensors , CD , Air Conditioning , Bluetooth and 15" Alloys ...