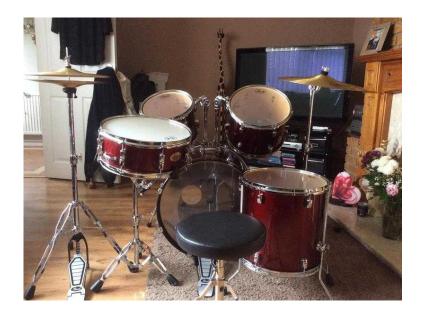

## Pearl Drum Kit (200 GBP)

Location **East of England, Cambridgeshire** https://www.freeadsz.co.uk/x-213486-z

Cherry red full drum kit with two sets of sticks and stool Good starter drum kit. Small tarnished area on cymbals otherwise very good.