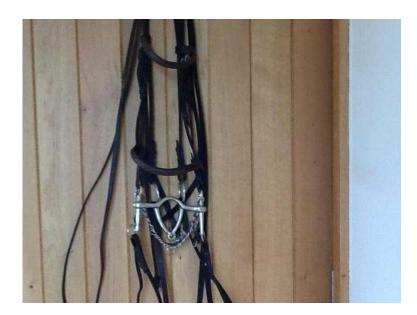

## **DOUBLE BRIDLE (30 GBP)**

Location South East, East Sussex https://www.freeadsz.co.uk/x-213581-z

Double Bridle with 5.5 inch bits. Dark brown leather. Cob size, would suit a finer head. Good condition. &pound.